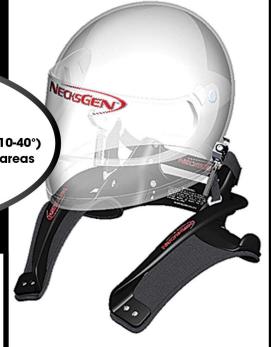

and **HEAD/NECK RESTRAINT** head/neck safety devices are mandatory for 2012

#### Includes EVERYTHING

- no additional accessories needed

- one size fits most - 4 adjustable angles (10-40°) - low rear profile/easy access to confined areas

- accepts 2" or 3" seat belts

- made in the USA using the latest carbon fiber composite **Dupont material** 